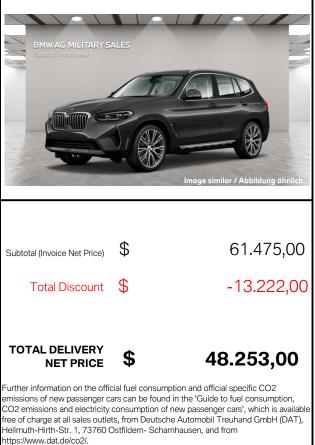

## 2024 BMW X3 xDrive30i

| Stock number:<br>Registration:<br>Milage:<br>Exterior:<br>Upholstery:<br>Transmission: |                                                                    | 680<br>DEMO<br>2.500<br>Dark Graphite Metallic<br>Oyster Vernasca Leather<br>8-Speed Sport Automatic                                                                                                                                                              |                                                                               |
|----------------------------------------------------------------------------------------|--------------------------------------------------------------------|-------------------------------------------------------------------------------------------------------------------------------------------------------------------------------------------------------------------------------------------------------------------|-------------------------------------------------------------------------------|
| Options:                                                                               | ZDY<br>ZHO<br>ZMP<br>ZPK<br>ZPP<br>1VU<br>4KG<br>1CR<br>417<br>688 | Driving Assistance Professional<br>Shadowline Package<br>M Sport Package<br>Parking Assistance Package<br>Premium Package<br>19" M Y-spoke Bi-color<br>Fine Wood open-pored Ash<br>Remote Engine Start<br>Rear manual side window<br>Harman Kardon surround sound |                                                                               |
|                                                                                        | 000                                                                |                                                                                                                                                                                                                                                                   | Subtotal                                                                      |
|                                                                                        |                                                                    |                                                                                                                                                                                                                                                                   | т                                                                             |
|                                                                                        |                                                                    |                                                                                                                                                                                                                                                                   | тота                                                                          |
|                                                                                        |                                                                    |                                                                                                                                                                                                                                                                   | Further in<br>emissions<br>CO2 emis<br>free of ch:<br>Hellmuth-<br>https://ww |
|                                                                                        |                                                                    |                                                                                                                                                                                                                                                                   |                                                                               |